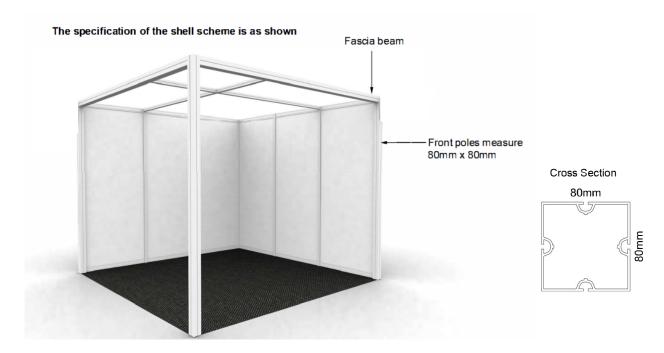

JEWELLERY SHOW 2023 SHELL STANDS

## 80x80 Shell Scheme

The 80x80 Square Profile Shell Scheme by Creative Live provides a fabulous finish, clean lines and the opportunity to upgrade your stand in cost effective ways.

Our 80x80 iShell Scheme is a modular stand system, constructed using poles and panels and can be built to any size and configuration. The shell scheme will include walls, fascia, nameboard and carpet.