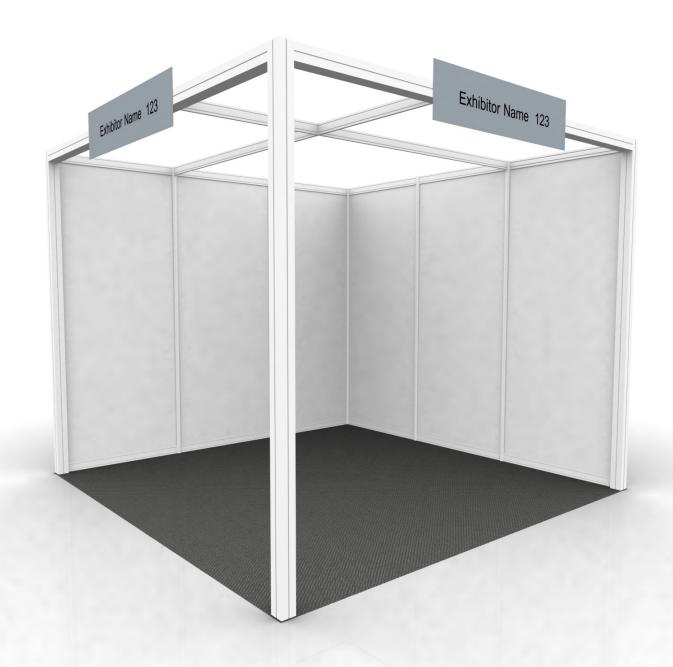

## 80x80 Shell Scheme

The 80x80 Square Profile Shell Scheme by Creative Live provides a fabulous finish, clean lines and the opportunity to upgrade your stand in cost effective ways.

Our 80x80 iShell Scheme is a modular stand system, constructed using poles and panels and can be built to any size and configuration. The shell scheme will include walls, fascia, nameboard and carpet.

Please be aware that the system **has a minimal ceiling grid**. We will place limited ceiling beams on stands which lighting can be attached to in the normal way but advise that you contact us with exact requirements if placement is imperative to your display.